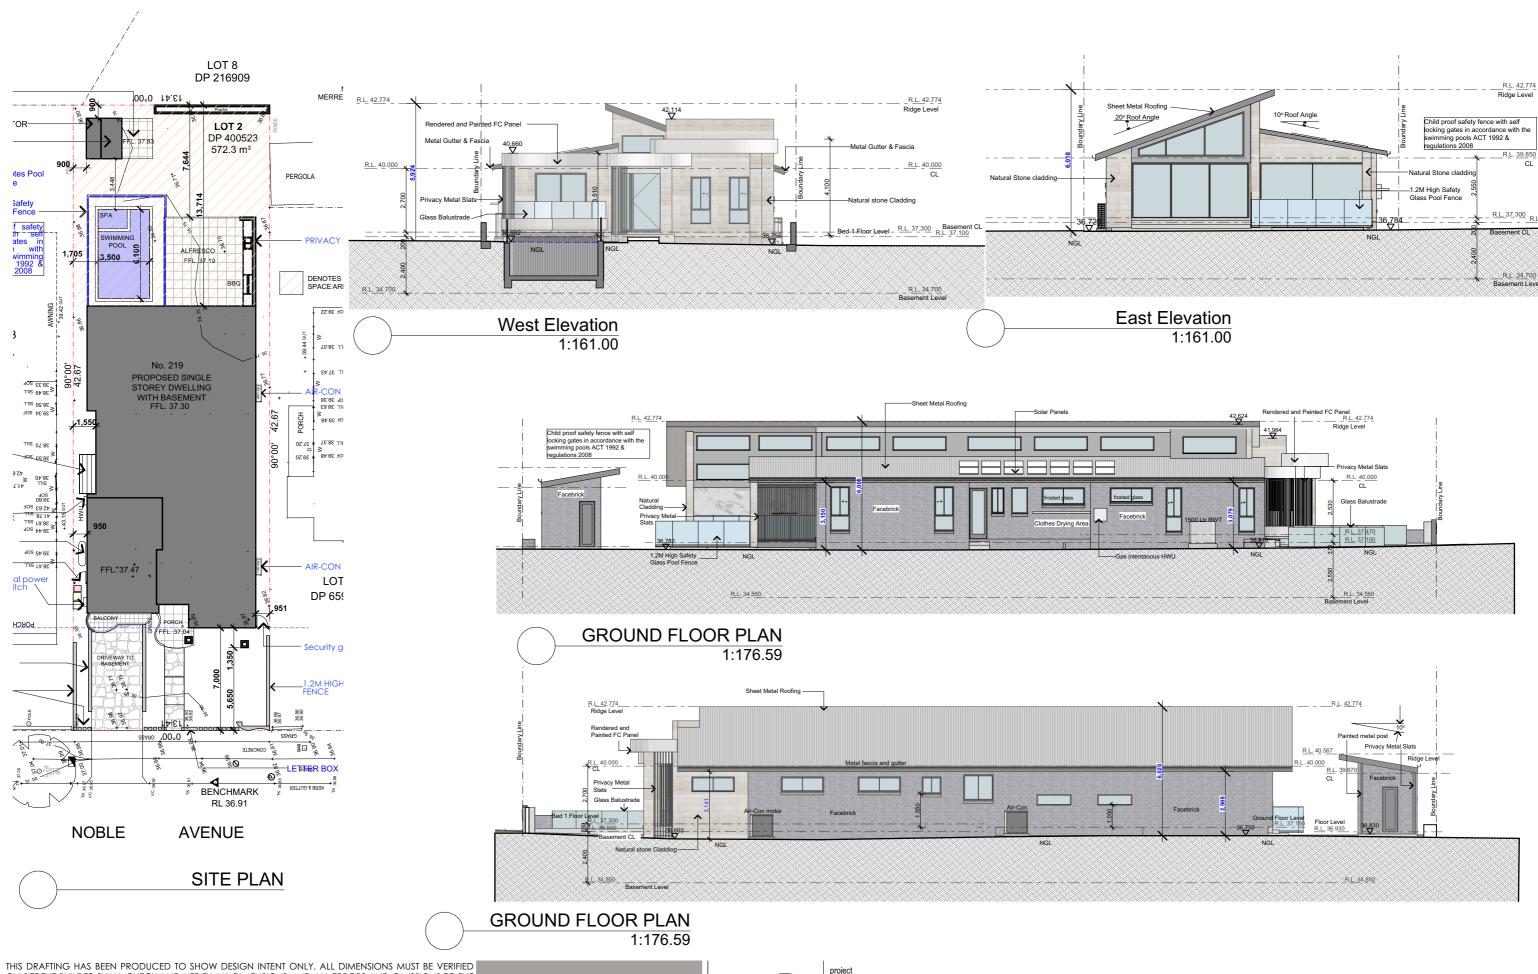

Client 219 NOBLE AVENUE Mr and Mrs Khadem **GREENACRE** 

| G | Sheet Title: | NOTIFICATION PLAN            |  |  |
|---|--------------|------------------------------|--|--|
|   | Scale        | 1:258.01, 1:161.00, 1:176.59 |  |  |
|   |              |                              |  |  |

Drawing No.: 219 nobleave 22/05/24

Sheet Number: 17